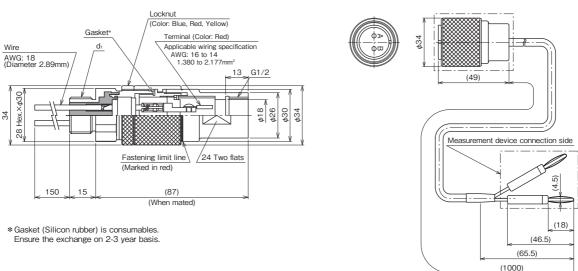

|
| G3/4                   | Pressure switch                                             | CB11·15<br>CQ21·30·50·51<br>CS76                             |
|                        | Differential pressure switch                                | CL21.70.71                                                   |
|                        | Differential<br>pressure switch<br>with electric<br>contact | DG17·97·98                                                   |
|                        | Pressure switch<br>with electric<br>contact                 | JC13·18·21·26·31·<br>36·41·46<br>JK20·25<br>JM21·26·31·41·46 |

# **NAGANO KEIKI**

# Plug-in Connector for Pressure Switch

## Dimensions

### Plug-in connector (CC10)

## Test probe (CC11)

Unit: mm



## Model number configuration

Please specify the model number, each specs and the range for ordering.



Test probe is measurement cable used

with plug-in connector (CC10).

Cap, plug packing located at receptacle connector are optionally available.

\* Specify code "X" to refer N/A

1

(Documents available upon request) Datasheet (Drawing / Specifications)

Instruction manual