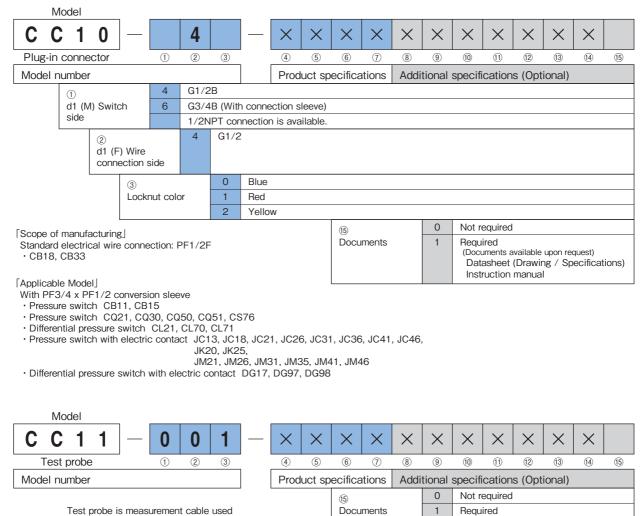

## Model number configuration

Please specify the model number, each specs and the range for ordering.

Test probe is measurement cable used

with plug-in connector (CC10).

Cap, plug packing located at receptacle connector are optionally available.

\* Specify code "X" to refer N/A

1

(Documents available upon request) Datasheet (Drawing / Specifications)

Instruction manual