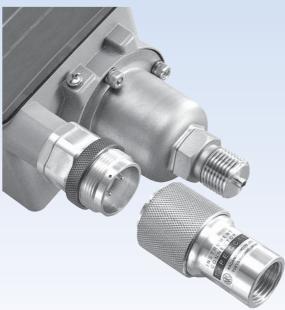

## Overview

Generally pressure switch is installed at dark, narrow and unstable places which needs careful attention not to loose small screw, break of crimp terminal, connection failure or wrong wiring, delaying working process. This CC plug-in connector can easily attach and remove contributing for work time reducing and prevention from wrong wiring.

#### **Reduces work hours**

No tiny screw needed for installation. Work efficiency is greatly improved reducing time for maintenance. Secures safety

It ensures operation of electrical connection certainly even at the place poor in work efficiency.

Improves work quality

It prevents from fastening screw failure and wrong wiring with improved work quality, also contributes for crimp terminal break due to repeatable screwing. Locknut color helps for identifying classification of wiring.